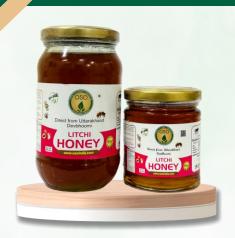

### Litchi Honey

Helps to strengthening immunity, supports healthy weight management, regulates blood sugar levels, aids digestion, and has antioxidant-rich properties. Unlike other regular honey in the market that are mixed with high fructose corn syrup and artificial flavors, our honey is 100% natural.