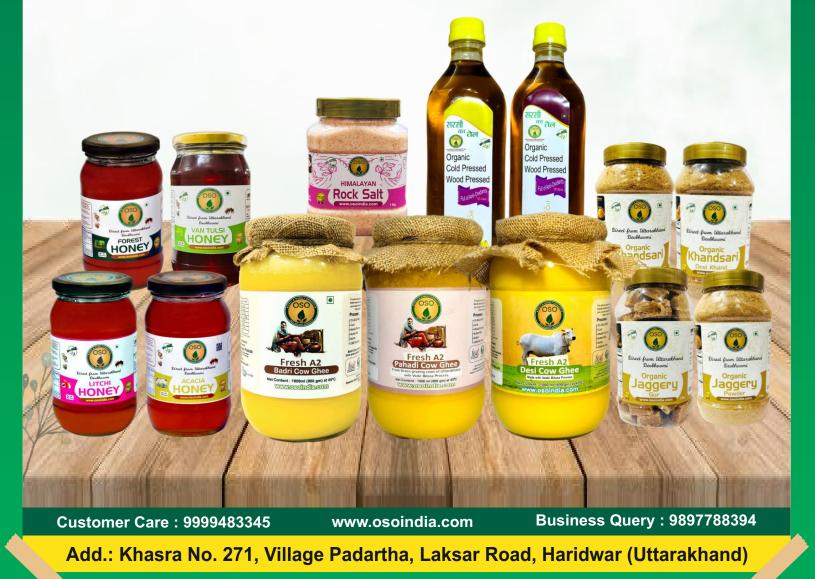

#### Fresh A2 Desi Cow Ghee

Made with Vedic Bilona Process

Net Content : 1000ml (900 gm) at 45°C Net Content : 500ml (450 gm) at 45°C

A2 Cow Ghee is prepared traditionally with love, from churned butter derived from Indigenous breed Gangatiri, Belahi & Sahiwal cow's milk majorly organic farmers of Haridwar district of Uttarakhand. A2 Desi Cow Ghee is nutritious, natural and aromatic. 100% chemical and preservative free, this ghee is a powerhouse of goodness, enriched with omega-3 fatty acids and other essential good fats. Authentic, unadulterated, and wholesome your gateway to a healthy heart and bone structure.

### **Fresh A2** Pahadi Cow Ghee

Made with Vedic Bilona Process

Net Content : 1000ml (900 gm) at 45°C Net Content : 500ml (450 gm) at 45°C

Pahadi Cow Ghee sourced directly from the local farmers of hill districts of Uttarakhand. We follow a cruelty-free process to obtain milk and use traditional methods to obtain cow ghee. Our ghee is 100% pure, Preservativefree, Full of antioxidants, Rich in vitamin A, E, and K. A2 Pahadi Cow Ghee is prepared by hand churned Vedic method.

#### Fresh A2 Badri Cow Ghee

Made with Vedic Bilona Process

Net Content : 1000ml (900 gm) at 45°C Net Content : 500ml (450 gm) at 45°C

Himalayan A2 Badri Cow Ghee is made from the nutritious A2 milk of free-grazing Badri Cows of Champawat & Pithoragadh District of Haridwar, Uttarakhand. Badri cow is a purebred (non-hybrid) desi cattle breed found in the pristine hills of Uttarakhand. They produce high-quality A2 milk that has many remarkable health benefits. This ghee has a rich taste and authentic flavor, making it a perfect choice to add to your daily diet. Badri cow is a native cow species of Uttarakhand. This cow grazes in the Himalayas on native herbs and shrubs and hence its milk has high medicinal value. This breed requires minimal care and is blessed with strong immunity.

### Litchi Honey

Helps to strengthening immunity, supports healthy weight management, regulates blood sugar levels, aids digestion, and has antioxidant-rich properties. Unlike other regular honey in the market that are mixed with high fructose corn syrup and artificial flavors, our honey is 100% natural.

Acacia Honey

Net wt : 250 gm Net wt : 500gm

Forest Honey Net wt : 250 gm | Net wt : 500gm It is beneficial to improve digestive health and immunity and is a great source of nutrition and supports heart health, Forest Flower Honey is a natural elixir that improves sleep and nourishes your well-being. Unlike other regular honey in the market that are mixed with high fructose corn syrup and artificial flavors, our honey is 100% natural.

## Van Tulsi Honey

Net wt : 250 gm Net wt : 500gm

Ajwain Honey Net wt : 250 gm | Net wt : 500gm

It improves blood circulation, being an ingredient that helps to take care of our body health, increasing blood flow throughout our body. Ajwain honey boosts the production levels of red blood cells, platelets and other blood cells. It is also especially recommended for women who experience decreases in their hemoglobin levels during their menstrual cycle.

#### Organic Jaggery Powder

Net wt : 1000 gm | Net wt : 500gm

Health Benefits of Jaggery Powder, Healthy source of carbohydrates, Boosts immunity, Detoxifies liver, Antiallergen, Improves your digestive system, Purifies blood, Controls blood pressure, Purifies and cleanses the body, Rich in minerals, Rich in antioxidants, Treats acne and pimples, Helps prevent anemia, Treatment of cold and cough, Boosts metabolism, Helps in weight loss

#### Organic Jaggery Gur

Net wt : 1000 gm | Net wt : 500gm

Organic Jaggery Cubes, Gud Cubes, Authentic Jaggery Cubes From Uttarakhand, 100% Pure, Certified Organic. Organic JaggeryCubes are 100% Pure and Natural and made from the sugarcanes grown naturally without the use of chemicals and pesticides.They are GMO-Free, free from additives, preservatives and fillers and packed under stringent hygienic conditions to ensure the best quality &natural goodness.

#### Organic **Khandsari** Desi Khand

#### Net wt : 1000 gm | Net wt : 500gm

Khandsari is a type of unrefined raw white sugar made from thickened sugar cane syrup. It is neither bleached nor contains harmful chemicals and additives. It is full of minerals and other nutrients, making it a healthier choice than refined, chemically treated sugar. Made from Organic and Pure Sugarcane, Khandsari Sugar is very nutritious and Healthy. Loaded with nutrients, this Natural, Raw and Unprocessed Khandsari Sugar is the perfect replacement to harmful sweeteners like refined and chemical induced Sugar.

#### Organic Khandsari Powder

Net wt : 1000 gm | Net wt : 500gm

Khandsari is a type of unrefined raw white sugar made from thickened sugar cane syrup. It is neither bleached nor contains harmful chemicals and additives. It is full of minerals and other nutrients, making it a healthier choice than refined, chemically treated sugar. Made from Organic and Pure Sugarcane, Khandsari Sugar is very nutritious and Healthy. Loaded with nutrients, this Natural, Raw and Unprocessed Khandsari Sugar is the perfect replacement to harmful sweeteners like refined and chemical induced Sugar.

#### HIMALAYAN ROCK SALT

Net wt : 1000 gm

Improve respiratory diseases, Balance your body's pH Reduce signs of aging, Improve sleep quality Regulate blood sugar, Increase libido

#### Premium Black Mustard Oil

Improves Food Safety, Reduces Inflammation Promotes Better Heart Health Powerhouse of Antioxidants Better than Olive Oil to Reduce Arthritis Pain Reduces the Risk of Cancer Strengthens Cell Membranes & Red Blood Cells Provides Nourishment to Skin and Hair Acts as a Digestive Stimulant Reduces Diabetes Hazards