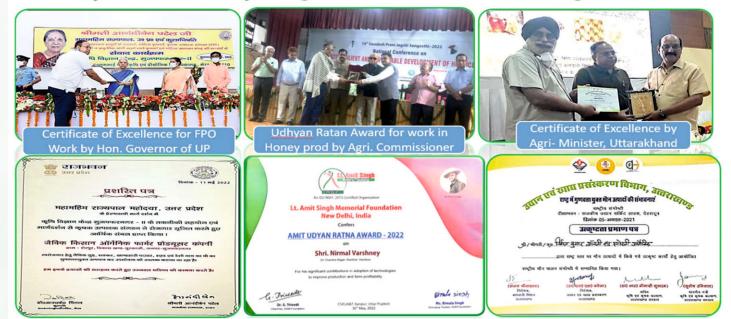

e, Khandsari Sugar is very nutritious and Healthy. Loaded with nutrients, this Natural, Raw and Unprocessed Khandsari Sugar is the perfect replacement to harmful sweeteners like refined and chemical induced Sugar.

#### HIMALAYAN ROCK SALT

Net wt : 1000 gm

Improve respiratory diseases, Balance your body's pH Reduce signs of aging, Improve sleep quality Regulate blood sugar, Increase libido





#### Premium Black Mustard Oil



Improves Food Safety, Reduces Inflammation Promotes Better Heart Health Powerhouse of Antioxidants Better than Olive Oil to Reduce Arthritis Pain Reduces the Risk of Cancer Strengthens Cell Membranes & Red Blood Cells Provides Nourishment to Skin and Hair Acts as a Digestive Stimulant Reduces Diabetes Hazards

#### **Only and Surely Organic-Award & Recognition**



#### **Only & Surely Organic- Organic Certifications**



Ghee & Milk Processing Honey & Jaggery Processing

Production

Harvesting

#### **Only & Surely Organic- Certificates**

| Construction of the constr | <image/> <image/> <section-header><section-header></section-header></section-header>