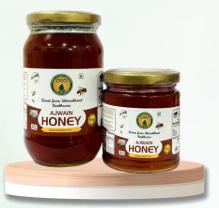

## Van Tulsi Honey

Net wt : 250 gm Net wt : 500gm

Ajwain Honey Net wt : 250 gm | Net wt : 500gm

It improves blood circulation, being an ingredient that helps to take care of our body health, increasing blood flow throughout our body. Ajwain honey boosts the production levels of red blood cells, platelets and other blood cells. It is also especially recommended for women who experience decreases in their hemoglobin levels during their menstrual cycle.