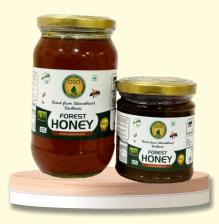

Acacia Honey

Net wt : 250 gm Net wt : 500gm

Forest Honey Net wt : 250 gm | Net wt : 500gm It is beneficial to improve digestive health and immunity and is a great source of nutrition and supports heart health, Forest Flower Honey is a natural elixir that improves sleep and nourishes your well-being. Unlike other regular honey in the market that are mixed with high fructose corn syrup and artificial flavors, our honey is 100% natural.