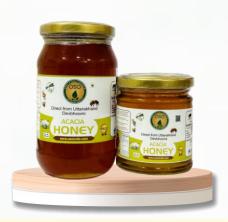

Net wt : 250 gm | Net wt : 500gm

It improves blood circulation, being an ingredient that helps to take care of our body health, increasing blood flow throughout our body. Acacia honey boosts the production levels of red blood cells, platelets and other blood cells. It is also especially recommended for women who experience decreases in their hemoglobin levels during their menstrual cvcle.

Acacia Honey

Net wt : 250 gm Net wt : 500gm

Forest Honey Net wt : 250 gm | Net wt : 500gm It is beneficial to improve digestive health and immunity and is a great source of nutrition and supports heart health, Forest Flower Honey is a natural elixir that improves sleep and nourishes your well-being. Unlike other regular honey in the market that are mixed with high fructose corn syrup and artificial flavors, our honey is 100% natural.