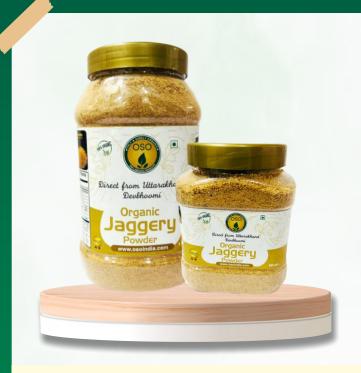

#### Organic Jaggery Powder

Net wt : 1000 gm | Net wt : 500gm

Health Benefits of Jaggery Powder, Healthy source of carbohydrates, Boosts immunity, Detoxifies liver, Antiallergen, Improves your digestive system, Purifies blood, Controls blood pressure, Purifies and cleanses the body, Rich in minerals, Rich in antioxidants, Treats acne and pimples, Helps prevent anemia, Treatment of cold and cough, Boosts metabolism, Helps in weight loss