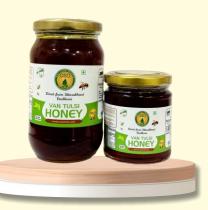

## Van Tulsi Honey

Net wt : 250 gm Net wt : 500gm

Ajwain Honey Net wt : 250 gm | Net wt : 500gm

It improves blood circulation, being an ingredient that helps to take care of our body health, increasing blood flow throughout our body. Ajwain honey boosts the production levels of red blood cells, platelets and other blood cells. It is also especially recommended for women who experience decreases in their hemoglobin levels during their menstrual cycle.