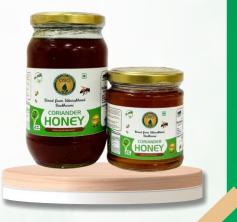

Coriander honey offers a range of natural health benefits. It is rich in antioxidants, which help neutralize free radicals and boost the immune system. The natural enzymes in raw coriander honey support digestion, while its antibacterial properties make it effective in soothing sore throats and reducing coughs. This honey also provides a natural energy boost, perfect for daily use.

#### Coriander Honey Net wt : 250 gm

Net wt : 500gm