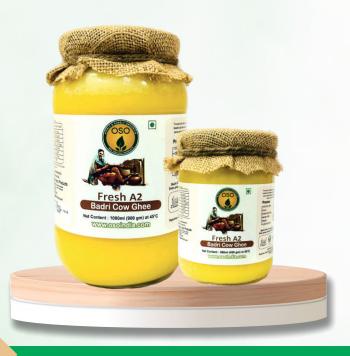

#### Fresh A2 Badri Cow Ghee

Made with Vedic Bilona Process

Net Content : 1000ml (900 gm) at 45°C Net Content : 500ml (450 gm) at 45°C

Himalayan A2 Badri Cow Ghee is made from the nutritious A2 milk of free-grazing Badri Cows of Champawat & Pithoragadh District of Haridwar, Uttarakhand. Badri cow is a purebred (non-hybrid) desi cattle breed found in the pristine hills of Uttarakhand. They produce high-quality A2 milk that has many remarkable health benefits. This ghee has a rich taste and authentic flavor, making it a perfect choice to add to your daily diet. Badri cow is a native cow species of Uttarakhand. This cow grazes in the Himalayas on native herbs and shrubs and hence its milk has high medicinal value. This breed requires minimal care and is blessed with strong immunity.